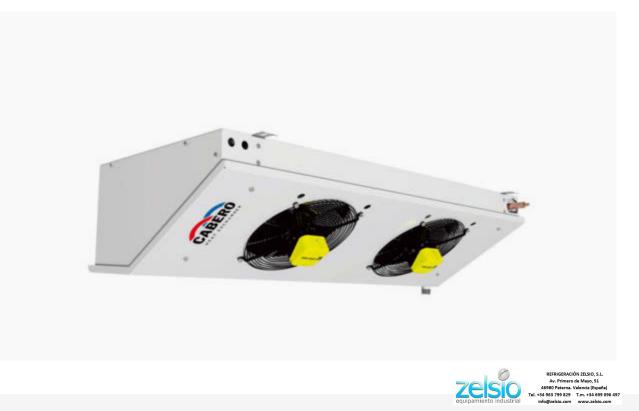

### Evaporators/air coolers

| Application   | Refrigeration<br>Industry                             |                 |                 |                 |       |               |                    |
|---------------|-------------------------------------------------------|-----------------|-----------------|-----------------|-------|---------------|--------------------|
|               |                                                       |                 |                 |                 |       |               |                    |
| Design        | LP                                                    | LPCSS           | LPCSA           | LPSSC02         | LPC02 | BLPC          | BLPCSS             |
| Geometry      | offset                                                |                 |                 |                 |       |               |                    |
| Power range   | 0.5-15 kW                                             |                 |                 |                 |       |               |                    |
| Fin spacing   | 4, 7                                                  |                 |                 |                 |       |               |                    |
| Medium        | HKFW                                                  |                 | NH <sub>3</sub> | CO <sub>2</sub> |       | glycol, brine |                    |
| Pipe material | Cu                                                    | stainless steel |                 |                 | Cu    |               | stainless<br>steel |
| Fin material  | aluminium, epoxy, AIMg <sub>3</sub> , stainless steel |                 |                 |                 |       |               |                    |
| Air alignment | air intake from below, exhaust on one side            |                 |                 |                 |       |               |                    |

#### **Pipe configuration:** Offset

**Air circulation:** Pressure operated

**Defrosting:** Electric, hot gas or brine

#### Hygiene:

Foldable trays, bypass and fan plates provide easy access for cleaning the devices from the inside

#### Construction:

- Welded condensate drains
- Ceiling suspension with slotted hole
- No condensation in exterior areas due to thermally decoupled drip tray
- Flat housing
- Easy to clean