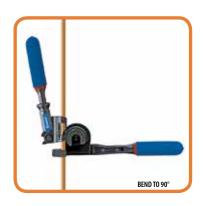

## 470-FH TRIPLE HEAD 180° TUBE BENDER WITH ROTO-LOK™ INDEXING HANDLE

- Bends 3/16", 1/4", 5/16" and 3/8" O.D. tubing.
- Patented, quick-action indexing lever repositions two-stage handle midway through bend when both handles begin to meet. This feature allows easy fabrication of bends up to 180° with reduced effort, better control and no crossing of handles!
- Optimum bending radius for each tubing size.
- Calibrated markings for making accurate left-hand, right-hand and offset bends.
- Compact design for working in tight spaces.
- Cushion grips for comfort and stability.
- Made of lightweight, die-cast aluminum.