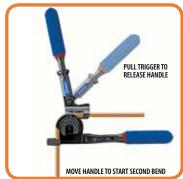

## 470-FH TRIPLE HEAD 180° TUBE BENDER WITH ROTO-LOK™ INDEXING HANDLE

- Bends 3/16", 1/4", 5/16" and 3/8" O.D. tubing.
- Patented, quick-action indexing lever repositions two-stage handle midway through bend when both handles begin to meet. This feature allows easy fabrication of bends up to 180° with reduced effort, better control and no crossing of handles!
- Optimum bending radius for each tubing size.
- Calibrated markings for making accurate left-hand, right-hand and offset bends.
- Compact design for working in tight spaces.
- Cushion grips for comfort and stability.
- Made of lightweight, die-cast aluminum.