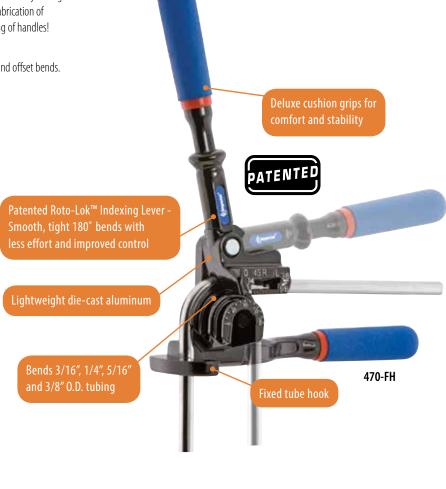

## 470-FH TRIPLE HEAD 180° TUBE BENDER WITH ROTO-LOK™ INDEXING HANDLE

- Bends 3/16", 1/4", 5/16" and 3/8" O.D. tubing.
- Patented, quick-action indexing lever repositions two-stage handle midway through bend when both handles begin to meet. This feature allows easy fabrication of bends up to 180° with reduced effort, better control and no crossing of handles!
- Optimum bending radius for each tubing size.
- Calibrated markings for making accurate left-hand, right-hand and offset bends.
- Compact design for working in tight spaces.
- Cushion grips for comfort and stability.
- Made of lightweight, die-cast aluminum.