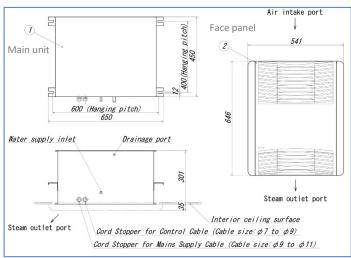

## PTC Steam Humidifier

# UC-TJ1000N

ZESIO equipamiento industrial





Ceiling-installed cassette type PTC steam humidifier, unique in the world.

Gives hygienical, sterilized and odorless steam humidification suitable for human A/C systems.

Generates steam effectively that spreads through the whole room.

Air purifier by nanoe™ technology.

### What is nanoe $^{TM}$ ?

A nanoe $^{\text{m}}$  is a fine (5 to 20nm) and weak acidic water particle with a reactive substance and an electric charge.

# **Standard Dimensions (mm)**





#### **Features**

- High safety, long life PTC immersion heaters are used.
- Only our PTC steam humidifier in the world can be set in a ceiling.
- For independently direct room interior humidification.
- Direct humidifying type makes effective humidification possible.
- Ceiling-mounted cassette-type design preserves space and appearance.
- Clean, hygienic and comfortable steam humidification by boiling water.
- R.O water should be used. No need for drainage system.
- Interlocking system with humidistat and control switch is available.
- Plural number of units can be controlled by one remote controller.
- Air purifier by nanoe<sup>™</sup> technology

#### PTC immersion heater (UCAN's Technology )

Has self temperature controlled system which bundles the function of heater and thermosta