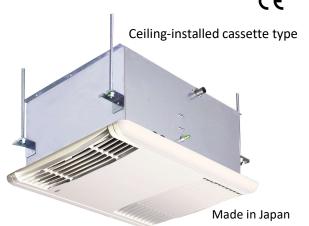

# UC-TJ1000N

ZESIO equipamiento industrial

Ceiling-installed cassette type PTC steam humidifier, unique in the world.

Gives hygienical, sterilized and odorless steam humidification suitable for human A/C systems.