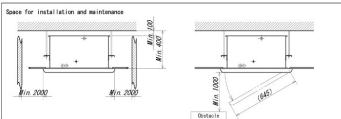

## PTC Steam Humidifier

# UC-TJ1000N

ZESIO equipamiento industrial





Ceiling-installed cassette type PTC steam humidifier, unique in the world.

Gives hygienical, sterilized and odorless steam humidification suitable for human A/C systems.

Generates steam effectively that spreads through the whole room.

Air purifier by nanoe™ technology.

### What is nanoe $^{TM}$ ?

A nanoe $^{\text{m}}$  is a fine (5 to 20nm) and weak acidic water particle with a reactive substance and an electric charge.

# **Standard Dimensions (mm)**





#### **Features**

- High safety, long life PTC immersion heaters are used.
- Only our PTC steam humidifier in the world can be set in a ceiling.
- For independently direct room interior humidification.
- Direct humidifying type makes effective humidification possible.
- Ceiling-mounted cassette-type design preserves space and appearance.
- Clean, hygienic and comfortable steam humidification by boiling water.
- R.O water should be used. No need for drainage system.
- Interlocking system with humidistat and control switch is available.
- Plural number of units can be controlled by one remote controller.
- Air purifier by nanoe<sup>™</sup> technology

#### PTC immersion heater (UCAN's Technology )

Has self temperature controlled system which bundles the function of heater and thermostat.