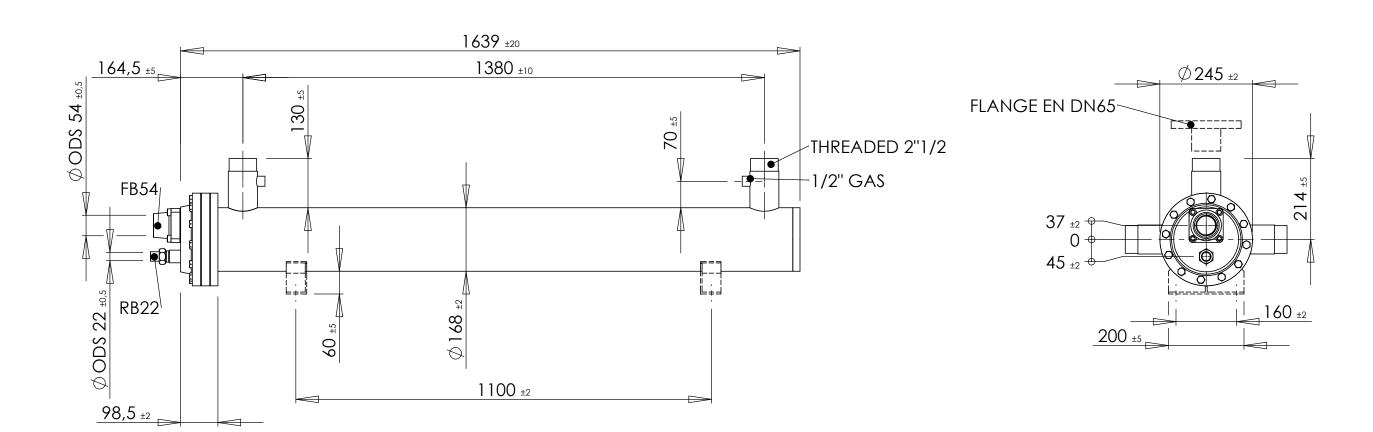

- OPTIONS Support feet and brine connection flanges are considered optionals on request

- BRINE CONNECTION POSITION
Brine connections are placed on top of the unit as per standard.
On request they can be placed alternatively on right side or left side (seen from refrigerant connection side)

- EQUIPMENT
  As per standard, units are delivered
  with following equipment included:
  Gruvlock and counter-attack brine (if flex-joint);
  Additional flange brine with screws (if flange)
  Refrigerant connections in a separate box (if flanged)